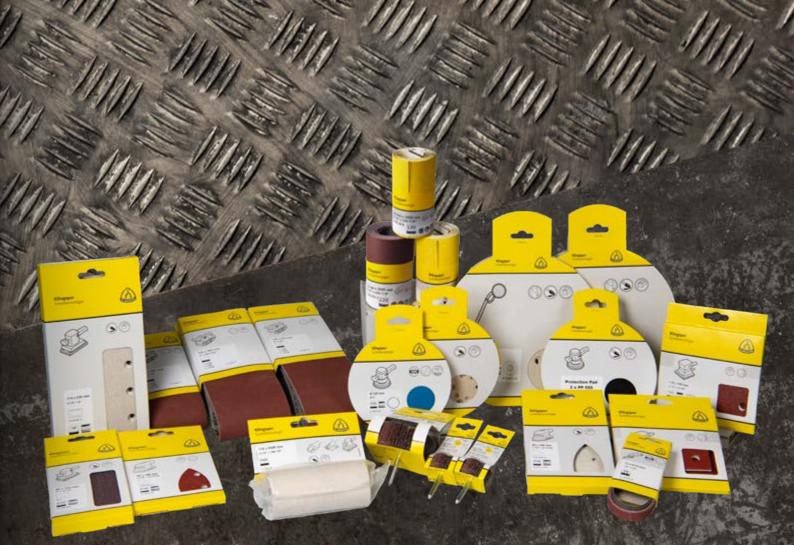

Comprising nearly 300 products, Klingspor's range of retail products covers both off-hand sanding applications and sanding with handheld machines. We made sure to include the most commonly used machine types, dimensions and hole patterns. Aside from single package units of self-fastening discs, strips, sheets, abrasive sponges and small abrasive mops, the bulk of the new range is made up of sets offering various grit sizes. Better yet, the selection now also includes all standard cutting-off wheels, packaged in a convenient tin with viewing window.