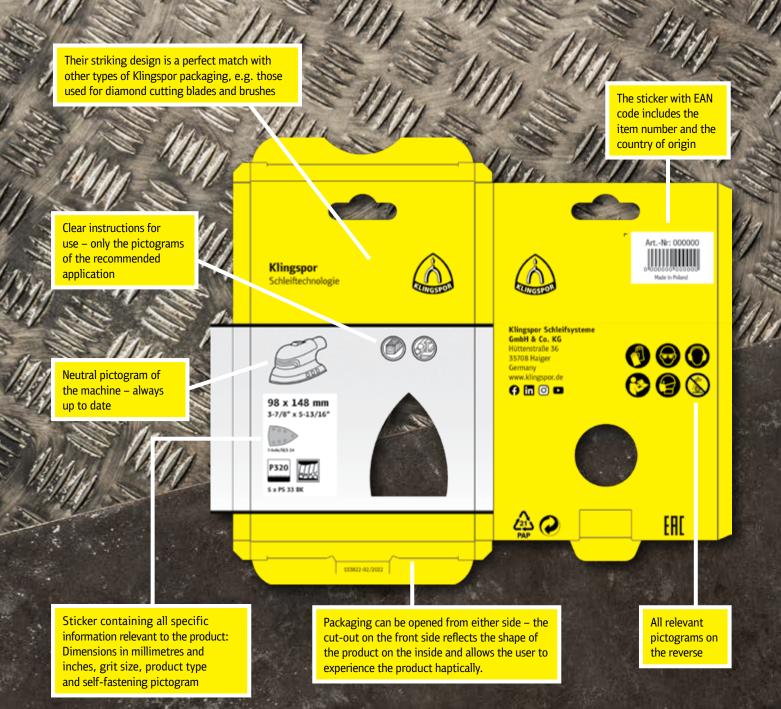

### The appealing design will capture attention in any retail store

Our new packaging concept helps the customer find their way around the product range with ease as it ensures that all key information on safety and use is included. The packaging itself offers easy-to-understand pictograms along with a cut-out that lets the customer examine the abrasive. This gives your customers an opportunity to experience the product haptically, which is of pivotal relevance to the purchasing decision.