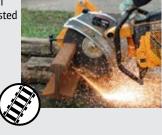

#### Flexibility

A 624 SX is for universal use, for cutting all types of railway tracks, designed to work with all gas engine, thermal cutting machines with lower power (<5kW), with a cutting speed of 100 m/s and protective guard