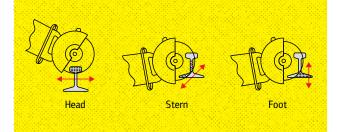

## **Cutting methods**

- Step 1 Cutting through the rail head (back and forth)
- Step 2 Cutting through the stem (diagonally up and down)
- Step 3 Cutting through the foot and the web (up and down)

Tel.